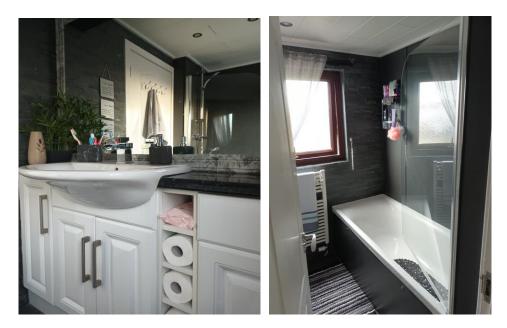

#### **BATHROOM** (2.13m x 1.83m)

Modern bathroom with built-in under-sink vanity units, WC, bath with thermostatically controlled shower. Part wet walled, part tiled. Tiled flooring, heated towel rail. Window to rear.