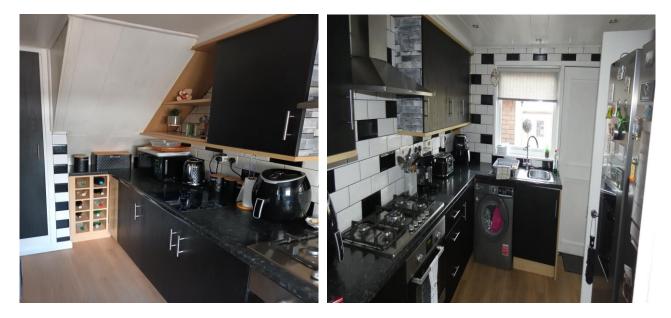

#### KITCHEN (2.74m x 3.96m)

Modern fitted kitchen with wall and base units. Integrated oven, gas hob and extractor hood. Space for washing machine. Shelved larder cupboard. Ladder radiator, Karndean flooring. Window to rear. Door to rear garden.