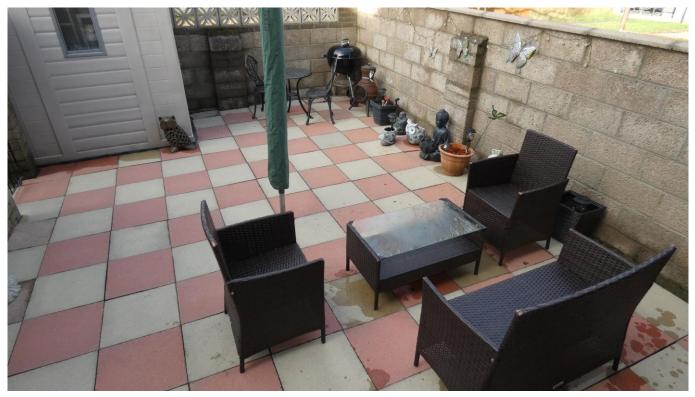

Accommodation comprises:- Living Room/Diner, Kitchen, Bathroom, 2 Double Bedrooms.

Outside:- Externally there is an enclosed front garden and private enclosed rear garden, both laid in slabs for easy maintenance. There are two external stores at the rear. Parking available close by.

#### OUTSIDE

Externally there is an enclosed front garden and private enclosed rear garden, each laid in slabs for easy maintenance. Both are suntraps. There are two external stores at the rear (one housing the C.H. boiler). Rotary clothes dryer. Parking available close by.