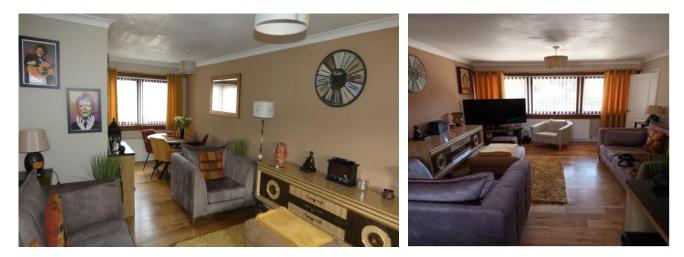

#### **ENTRANCE HALLWAY**

UPVC door into hallway. Stairs to upper floor. Storage cupboard housing fuse box. Radiator, Oak flooring.

LIVING ROOM/DINER (6.40m x 3.05m at widest point).

Spacious, bright living room/diner with large window to the front and window to rear. Space for dining table and chairs. Radiator, Oak flooring.