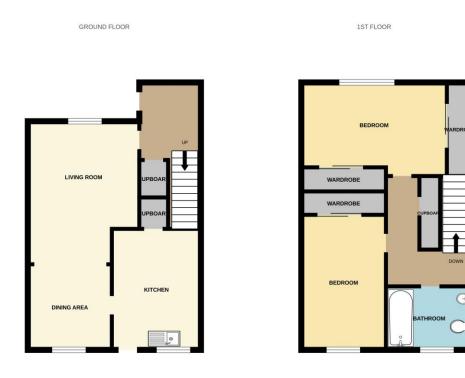

#### **ENTRANCE HALLWAY**

UPVC door into hallway. Stairs to upper floor. Storage cupboard housing fuse box. Radiator, Oak flooring.

LIVING ROOM/DINER (6.40m x 3.05m at widest point).

Spacious, bright living room/diner with large window to the front and window to rear. Space for dining table and chairs. Radiator, Oak flooring.

#### KITCHEN (2.74m x 3.96m)

Modern fitted kitchen with wall and base units. Integrated oven, gas hob and extractor hood. Space for washing machine. Shelved larder cupboard. Ladder radiator, Karndean flooring. Window to rear. Door to rear garden.

#### **First Floor**

Storage cupboard, carpeted flooring. All rooms lead off.

### BEDROOM ONE (4.27m x 2.74m at widest point).

Large double bedroom with window overlooking front garden. Built-in double wardrobes x 2. Radiator, Oak flooring.

71 CASTLE STREET FORFAR, ANGUS DD8 3AG Tel. (01307) 463593 Fax (01307) 468507 forfar@machardy.co.uk

### BEDROOM TWO (3.66m x 2.74m)

Double bedroom with window overlooking rear garden. Built-in double wardrobes and chest of drawers. Radiator, Oak flooring.

#### **BATHROOM** (2.13m x 1.83m)

Modern bathroom with built-in under-sink vanity units, WC, bath with thermostatically controlled shower. Part wet walled, part tiled. Tiled flooring, heated towel rail. Window to rear.