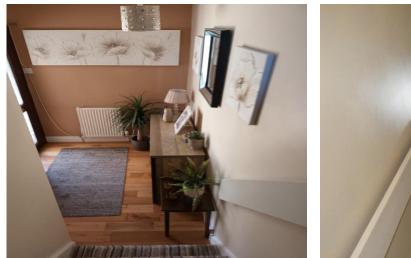

#### **ENTRANCE HALLWAY**

UPVC door into hallway. Stairs to upper floor. Storage cupboard housing fuse box. Radiator, Oak flooring.

LIVING ROOM/DINER (6.40m x 3.05m at widest point).

Spacious, bright living room/diner with large window to the front and window to rear. Space for dining table and chairs. Radiator, Oak flooring.