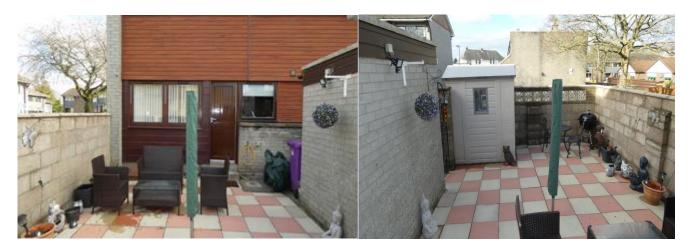

Accommodation comprises:- Living Room/Diner, Kitchen, Bathroom, 2 Double Bedrooms.

Outside:- Externally there is an enclosed front garden and private enclosed rear garden, both laid in slabs for easy maintenance. There are two external stores at the rear. Parking available close by.

#### OUTSIDE

Externally there is an enclosed front garden and private enclosed rear garden, each laid in slabs for easy maintenance. Both are suntraps. There are two external stores at the rear (one housing the C.H. boiler). Rotary clothes dryer. Parking available close by.