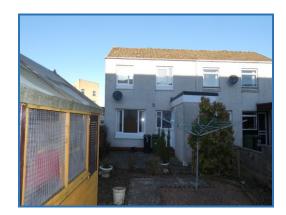

Accommodation comprises:- Living Room, Kitchen with utility area and store, Shower Room with W/C, 2 Double Bedrooms.

Outside:- Externally there is an enclosed rear garden with gravelled area, shrub borders, flower/shrub bed, slabbed patio, rotary dryer and shed. To the front there are shrubs and slabs. On Street parking.

### OUTSIDE

There is an enclosed rear garden with gravelled area, shrub borders, flower/shrub bed, slabbed patio, rotary dryer and shed. To the front there are shrubs and slabs. On Street parking.

71 CASTLE STREET FORFAR, ANGUS DD8 3AG Tel. (01307) 463593 Fax (01307) 468507 forfar@machardy.co.uk