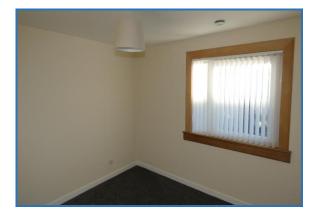

### **BEDROOM ONE** (4.00m x 3.35m)

Double bedroom to rear with window overlooking garden. Carpeted flooring, radiator.

**BEDROOM TWO** (3.17m x 3.30m) Double bedroom to rear with window overlooking garden. Carpeted flooring, radiator.