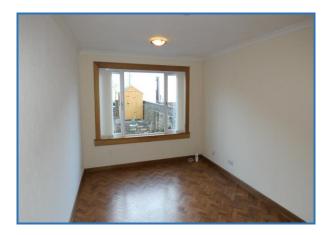

### **BEDROOM ONE** (4.00m x 3.35m)

Double bedroom to rear with window overlooking garden. Carpeted flooring, radiator.

**BEDROOM TWO** (3.17m x 3.30m) Double bedroom to rear with window overlooking garden. Carpeted flooring, radiator.