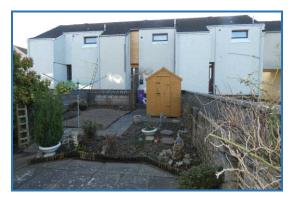

Accommodation comprises:- Living Room, Kitchen with utility area and store, Shower Room with W/C, 2 Double Bedrooms.

Outside:- Externally there is an enclosed rear garden with gravelled area, shrub borders, flower/shrub bed, slabbed patio, rotary dryer and shed. To the front there are shrubs and slabs. On Street parking.

### OUTSIDE

There is an enclosed rear garden with gravelled area, shrub borders, flower/shrub bed, slabbed patio, rotary dryer and shed. To the front there are shrubs and slabs. On Street parking.

71 CASTLE STREET FORFAR, ANGUS DD8 3AG Tel. (01307) 463593 Fax (01307) 468507 forfar@machardy.co.uk