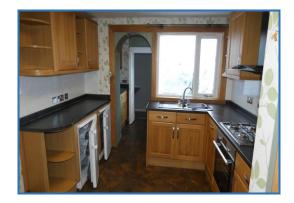

### **KITCHEN/UTILITY/STORE**

(6.59m at longest x 3.15m)

Nicely presented fitted kitchen with wall and base units. Integrated Hoover electric oven, gas hob and extractor hood. Space for small table and chairs. Window to rear. Karndean Luxury Vinyl flooring, radiator. Archway into utility area and store. Back door to garden.