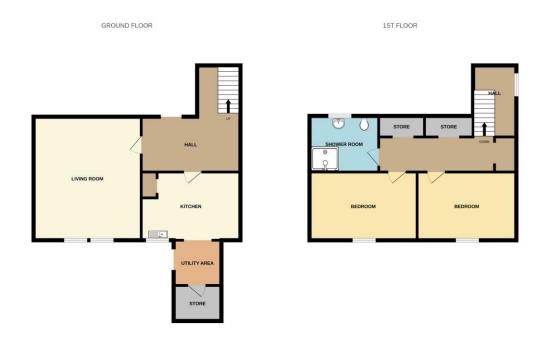

### HALLWAY

UPVC door into Hallway. Stairs to first floor. Gas and electricity meters (within under stair cupboard). Doorways to Kitchen and Living Room. Karndean Luxury Vinyl flooring and carpeted stairs, radiator. Window to side overlooking landing.

LIVING ROOM (5.32m x 3.37m)

Bright spacious Living Room with large window overlooking rear garden. Karndean Luxury Vinyl flooring, radiator.

### **KITCHEN/UTILITY/STORE**

(6.59m at longest x 3.15m)

Nicely presented fitted kitchen with wall and base units. Integrated Hoover electric oven, gas hob and extractor hood. Space for small table and chairs. Window to rear. Karndean Luxury Vinyl flooring, radiator. Archway into utility area and store. Back door to garden.

#### **First Floor**

Carpeted hallway with all rooms leading off. x 3 large storage cupboards (one housing the C.H. boiler), access to loft.

#### **SHOWER ROOM** (2.24m x 1.84m)

Tiled walls and floor. Walk-in corner shower, W/C and sink with storage underneath. Window to front, radiator and extractor fan.

71 CASTLE STREET FORFAR, ANGUS DD8 3AG Tel. (01307) 463593 Fax (01307) 468507 forfar@machardy.co.uk

### **BEDROOM ONE** (4.00m x 3.35m)

Double bedroom to rear with window overlooking garden. Carpeted flooring, radiator.

**BEDROOM TWO** (3.17m x 3.30m) Double bedroom to rear with window overlooking garden. Carpeted flooring, radiator.