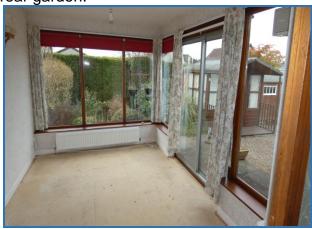

### **SUN ROOM** (4.00m x 3.00m)

Spacious sun room to the rear of the property, 3 x radiators. Patio doors out to rear garden.