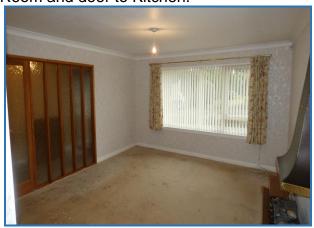

**LIVING ROOM/DINER** (7.83m x 4.36m at widest)

Spacious, bright living room with large window to the front. Feature electric fire, radiator, Dining Area, window to the side, radiator. Sliding doors through to Sun Room and door to Kitchen.