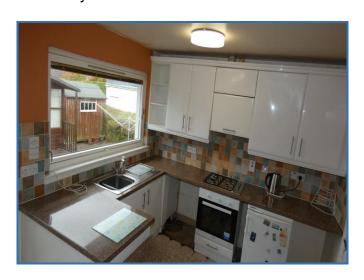

## **KITCHEN** (3.80m x 2.40m)

Fitted kitchen with wall and base units. Integrated electric oven, gas hob and extractor hood. There is space for appliances. Storage cupboards, one housing boiler. Window to rear, tiled flooring. Back door to rear garden and door to hallway.