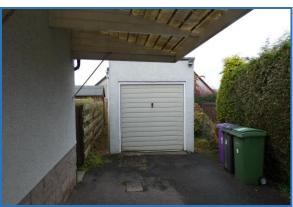

#### **OUTSIDE**

The low maintenance front garden is laid in gravel with borders with shrubs. Driveway for several vehicles, a carport and single garage with water and electricity. The rear garden is also low maintenance, laid with gravel and shrubs. There is a patio area, summer house, potting shed and rotary dryer.