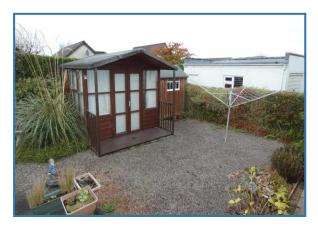

Accommodation comprises:- Living Room, Dining Room, Kitchen, Family Bathroom, 3 Bedrooms, En-Suite and Sun Room.

Outside:- Externally there is an easily maintained front garden. The rear garden is laid in gravel with shrubs and borders, shed and summer house and patio area.

#### **OUTSIDE**

The low maintenance front garden is laid in gravel with borders with shrubs. Driveway for several vehicles, a carport and single garage with water and electricity. The rear garden is also low maintenance, laid with gravel and shrubs. There is a patio area, summer house, potting shed and rotary dryer.