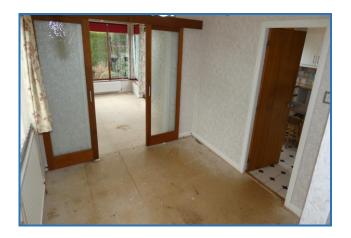

**LIVING ROOM/DINER** (7.83m x 4.36m at widest)

Spacious, bright living room with large window to the front. Feature electric fire, radiator, Dining Area, window to the side, radiator. Sliding doors through to Sun Room and door to Kitchen.

### **SUN ROOM** (4.00m x 3.00m)

Spacious sun room to the rear of the property, 3 x radiators. Patio doors out to rear garden.