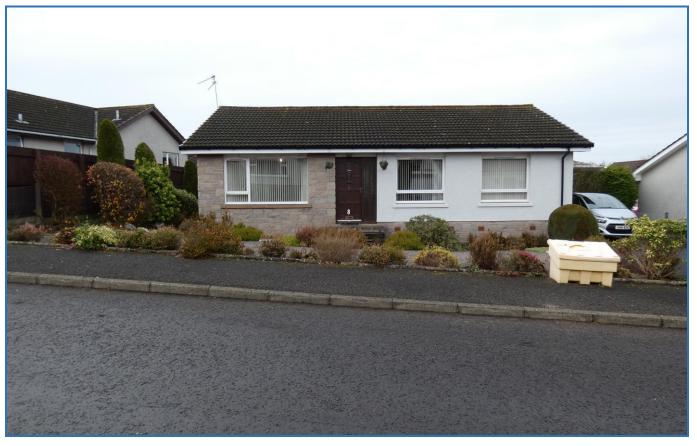

## 8 Parkhill Place, Northmuir, Kirriemuir, Angus, DD8 4TA

#### Offers Around £215,000

Detached bungalow situated in the popular Angus town of Kirriemuir. This three bedroom property, whilst in need of a degree of updating, has the ability to make a fantastic family home and benefits from a single garage, driveway, easily maintained front and rear gardens, a potting shed and summerhouse. Known as the gateway to the Glens, Kirriemuir offers a range amenities and leisure activities and is well placed for commuting further afield. The property is within walking distance to Northmuir Primary School.

Accommodation comprises:- Living Room, Dining Room, Kitchen, Family Bathroom, 3 Bedrooms, En-Suite and Sun Room.

Outside:- Externally there is an easily maintained front garden. The rear garden is laid in gravel with shrubs and borders, shed and summer house and patio area.

#### **OUTSIDE**

The low maintenance front garden is laid in gravel with borders with shrubs. Driveway for several vehicles, a carport and single garage with water and electricity. The rear garden is also low maintenance, laid with gravel and shrubs. There is a patio area, summer house, potting shed and rotary dryer.