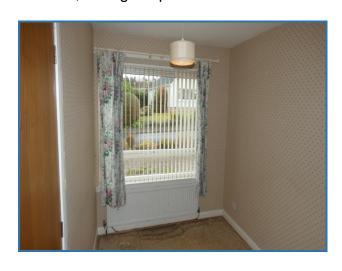

### **BEDROOM TWO (**3.00m x 3.30m)

Double bedroom to the rear with window. Built-in bedroom furniture. Radiator and 2 x storage cupboards.

**BEDROOM THREE** (3.60m x 2.35m)

Single bedroom to the front with window. Radiator, storage cupboard.