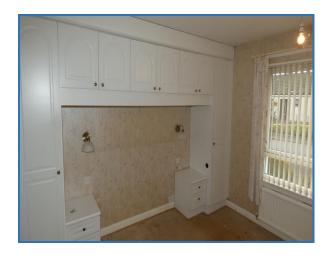

Double room to the front with window. Builtin bedroom furniture. Radiator and storage cupboard.

**EN SUITE** (2.26m x 1.20m)

Walk-in shower, WC, sink, expel air wall fan heater and window to the side.

### **BEDROOM TWO (**3.00m x 3.30m)

Double bedroom to the rear with window. Built-in bedroom furniture. Radiator and 2 x storage cupboards.

**BEDROOM THREE** (3.60m x 2.35m)

Single bedroom to the front with window. Radiator, storage cupboard.